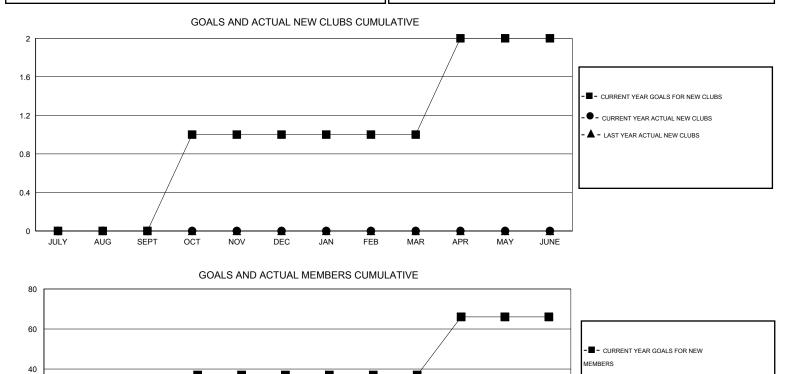

## JERRY SMITH GMT:

| LOCATION OHIO |
|---------------|
|---------------|

| GMT: JERRY SMITH      |                  |                     | LOCATIO                    |                             |                       |                    |                                  |                              | GMT CA 1                    |  |
|-----------------------|------------------|---------------------|----------------------------|-----------------------------|-----------------------|--------------------|----------------------------------|------------------------------|-----------------------------|--|
| Clubs                 |                  |                     |                            |                             | Members               |                    |                                  |                              |                             |  |
| RESULTS FOR 2014-2015 |                  |                     |                            |                             | RESULTS FOR 2014-2015 |                    |                                  |                              |                             |  |
| QUARTER               | NEW CLUB<br>GOAL | ACTUAL NEW<br>CLUBS | ACTUAL<br>DROPPED<br>CLUBS | ACTUAL NET<br>GAIN/<br>LOSS | QUARTER               | NEW MEMBER<br>GOAL | ACTUAL TOTAL<br>MEMBERS<br>ADDED | ACTUAL<br>DROPPED<br>MEMBERS | ACTUAL NET<br>GAIN/<br>LOSS |  |
| JULY/AUG/SEPT         | 0                | 0                   | 0                          | 0                           | JULY/AUG/SEPT         | 2                  | 3                                | 5                            | -2                          |  |
| OCT/NOV/DEC           | 1                | 0                   | 0                          | 0                           | OCT/NOV/DEC           | 35                 | 0                                | 0                            | 0                           |  |
| JAN/FEB/MAR           | 0                | 0                   | 0                          | 0                           | JAN/FEB/MAR           | 0                  | 0                                | 0                            | 0                           |  |
| APR/MAY/JUNE          | 1                | 0                   | 0                          | 0                           | APR/MAY/JUNE          | 29                 | 0                                | 0                            | 0                           |  |